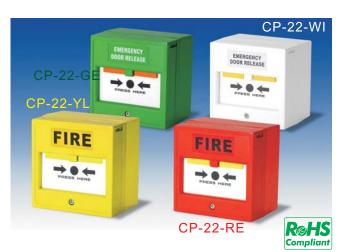

### Statement

The CP-22 series call point, with double pole change over contacts from N/C to N/O. The main function is to override the electrical locking/release devices in case of emergency. With Key to reset unit.

# Specifications

Dimensions: 88x88x60 mm Contact Resistance: 150m Switch rated: 3A@125V~

No need to power in. It has a double pole switch for monitoring in case of emergency when pressed on the front face of the unit; the contacts change from N/C to N/O.